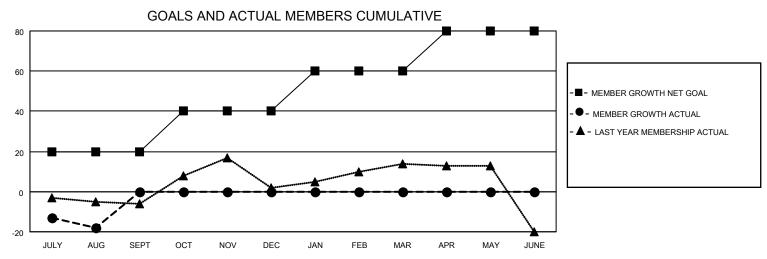

## District 44 H

| Clubs RESULTS FOR 2023-2024 |   |   |   | Members RESULTS FOR 2023-2024 |    |    |    |
|-----------------------------|---|---|---|-------------------------------|----|----|----|
|                             |   |   |   |                               |    |    |    |
| JULY/AUG/SEPT               | 0 | 0 | 0 | JULY/AUG/SEPT                 | 20 | 10 | 26 |
| OCT/NOV/DEC                 | 0 | 0 | 0 | OCT/NOV/DEC                   | 20 | 0  | 0  |
| JAN/FEB/MAR                 | 0 | 0 | 0 | JAN/FEB/MAR                   | 20 | 0  | 0  |
| APR/MAY/JUNE                | 0 | 0 | 0 | APR/MAY/JUNE                  | 20 | 0  | 0  |